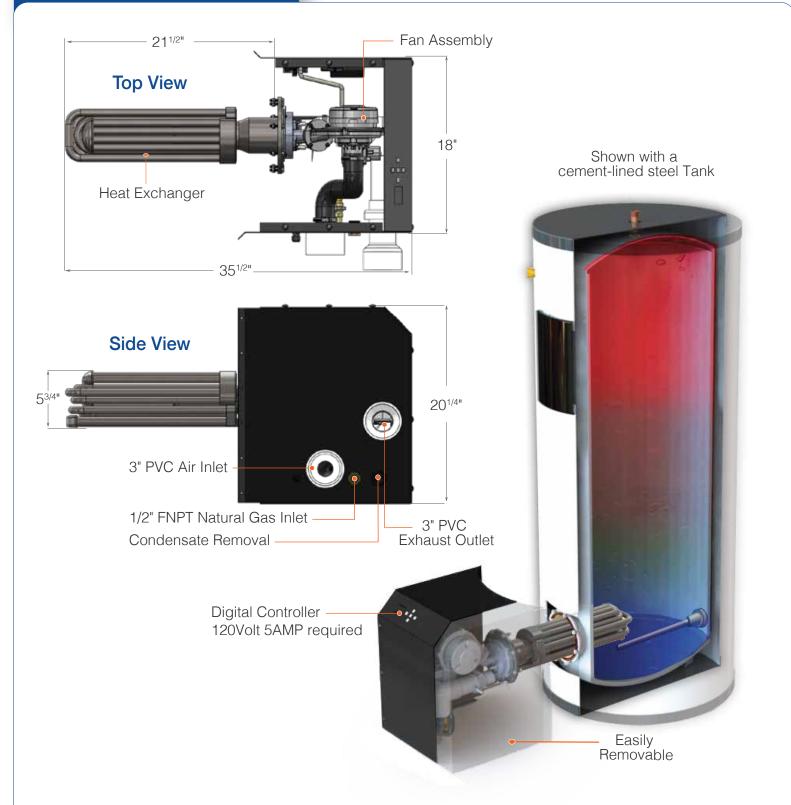

## **GAS HX Dimensional Data**

## **Features & Benefits**

- High efficiency fully modulating 316L SS heat exchanger
- 94% efficiency
- 55,000 BTU/HR input
- Natural Gas or Propane (field convertible)
- Digital temperature controller (120Volt 5AMP required)
- 5 year non-prorated heat exchanger warranty
- 1 year non-prorated parts warranty
- Made in the USA